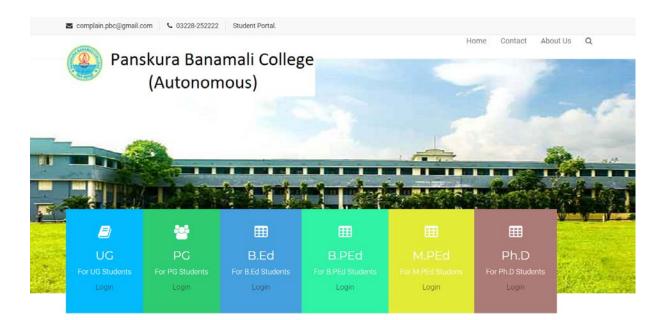

# Look and Feel of the Portal

Below is the landing page/homepage of **studentportal.pbc.edu.in.** You will see 6 blocks(**UG/PG/BED/BPED/MPED/PhD)** in 6 different colors with Login Link in each block to take you to the respective login area.